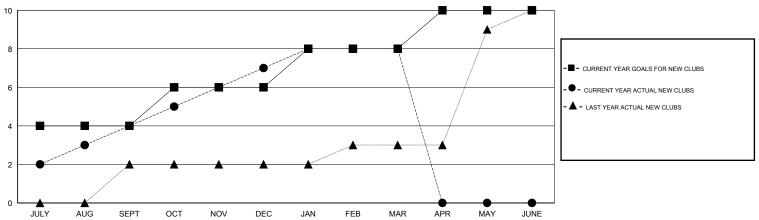

# **LOCATION NIGERIA**

GMT CA 6-Afi

|               |                  | Clubs            |                  |                  | Members               |                    |                                     |                    |                  |  |
|---------------|------------------|------------------|------------------|------------------|-----------------------|--------------------|-------------------------------------|--------------------|------------------|--|
|               | RESUL            | TS FOR 2014-2015 |                  |                  | RESULTS FOR 2014-2015 |                    |                                     |                    |                  |  |
| QUARTER       | NEW CLUB<br>GOAL | NEW CLUBS        | DROPPED<br>CLUBS | NET<br>GAIN/LOSS | QUARTER               | NEW MEMBER<br>GOAL | CHARTER AND<br>NEW MEMBERS<br>ADDED | DROPPED<br>MEMBERS | NET<br>GAIN/LOSS |  |
| JULY/AUG/SEPT | 4                | 4                | 0                | 4                | JULY/AUG/SEPT         | 120                | 129                                 | 45                 | 84               |  |
| OCT/NOV/DEC   | 2                | 3                | 0                | 3                | OCT/NOV/DEC           | 80                 | 161                                 | 59                 | 102              |  |
| JAN/FEB/MAR   | 2                | 1                | 0                | 1                | JAN/FEB/MAR           | 50                 | 96                                  | 52                 | 44               |  |
| APR/MAY/JUNE  | 2                | 0                | 0                | 0                | APR/MAY/JUNE          | 60                 | 0                                   | 0                  | 0                |  |

### GOALS AND ACTUAL NEW CLUBS CUMULATIVE