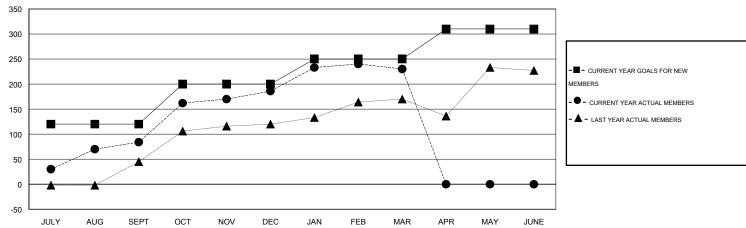

# **LOCATION NIGERIA**

GMT CA 6-Afi

|               |                  | Clubs            |                  |                  | Members               |                    |                                     |                    |                  |  |
|---------------|------------------|------------------|------------------|------------------|-----------------------|--------------------|-------------------------------------|--------------------|------------------|--|
|               | RESUL            | TS FOR 2014-2015 |                  |                  | RESULTS FOR 2014-2015 |                    |                                     |                    |                  |  |
| QUARTER       | NEW CLUB<br>GOAL | NEW CLUBS        | DROPPED<br>CLUBS | NET<br>GAIN/LOSS | QUARTER               | NEW MEMBER<br>GOAL | CHARTER AND<br>NEW MEMBERS<br>ADDED | DROPPED<br>MEMBERS | NET<br>GAIN/LOSS |  |
| JULY/AUG/SEPT | 4                | 4                | 0                | 4                | JULY/AUG/SEPT         | 120                | 129                                 | 45                 | 84               |  |
| OCT/NOV/DEC   | 2                | 3                | 0                | 3                | OCT/NOV/DEC           | 80                 | 161                                 | 59                 | 102              |  |
| JAN/FEB/MAR   | 2                | 1                | 0                | 1                | JAN/FEB/MAR           | 50                 | 96                                  | 52                 | 44               |  |
| APR/MAY/JUNE  | 2                | 0                | 0                | 0                | APR/MAY/JUNE          | 60                 | 0                                   | 0                  | 0                |  |

#### GOALS AND ACTUAL MEMBERS CUMULATIVE

| DROPPED CLUBS: 0  DROPPED MEMBERS   |                      | 45 CLUBS OF 74 ADDED 1 OR MORE<br>NEW MEMBERS | GENDER DISTRII  MALE  FEMALE                             | BUTION<br>1,139 (61.11%)<br>725 (38.89%) |                |
|-------------------------------------|----------------------|-----------------------------------------------|----------------------------------------------------------|------------------------------------------|----------------|
| DECEASED CLUB CANCELLED OTHER TOTAL | 4<br>0<br>152<br>156 | CLICK HERE FOR HEALTH ASSESSMENT DATA         | FAMILY UNIT MEMBERS HEAD OF HOUSEHOLD NON-HEAD OF HOUSEH |                                          | 68<br>32<br>36 |